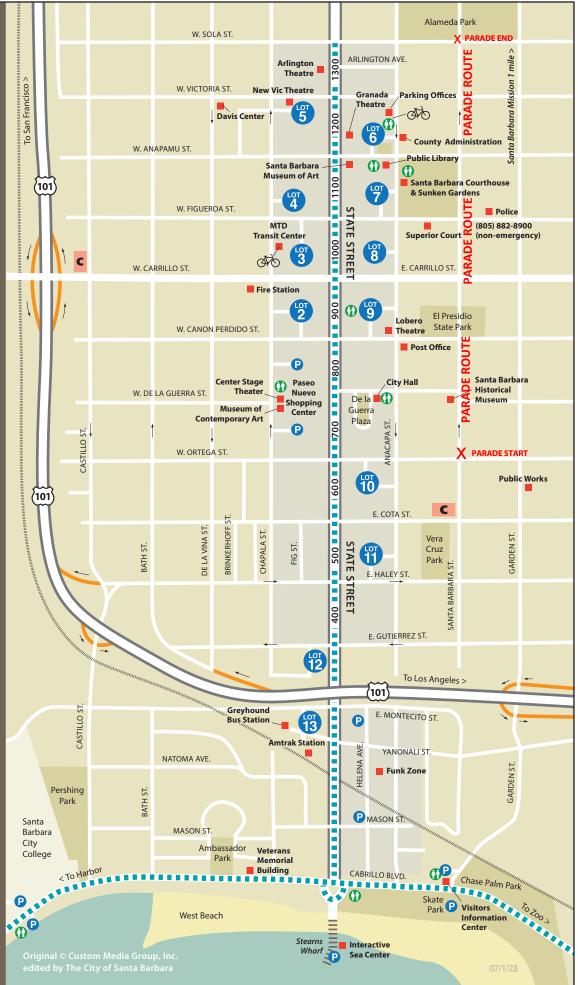

## Downtown Parking SANTA BARBARA

Park once and enjoy it all. Shopping, art, entertainment, history, restaurants, and waterfront attractions are an easy walk from Santa Barbara's public parking lots. Enjoy the beautiful paseos that connect the lots and garages to State Street.

Downtown Parking staff are happy to offer directions and information about destinations not shown on this map.

## MAP KEY

PUBLIC PARKING EV CHARGING STATIONS Located in Lots 6, 7 and 11, and 90 minute Helena Lot.

COMMUTER PARKING LOT ONLY (Permit Parking)

FREEWAY ON/OFF RAMPS

POINTS OF INTEREST